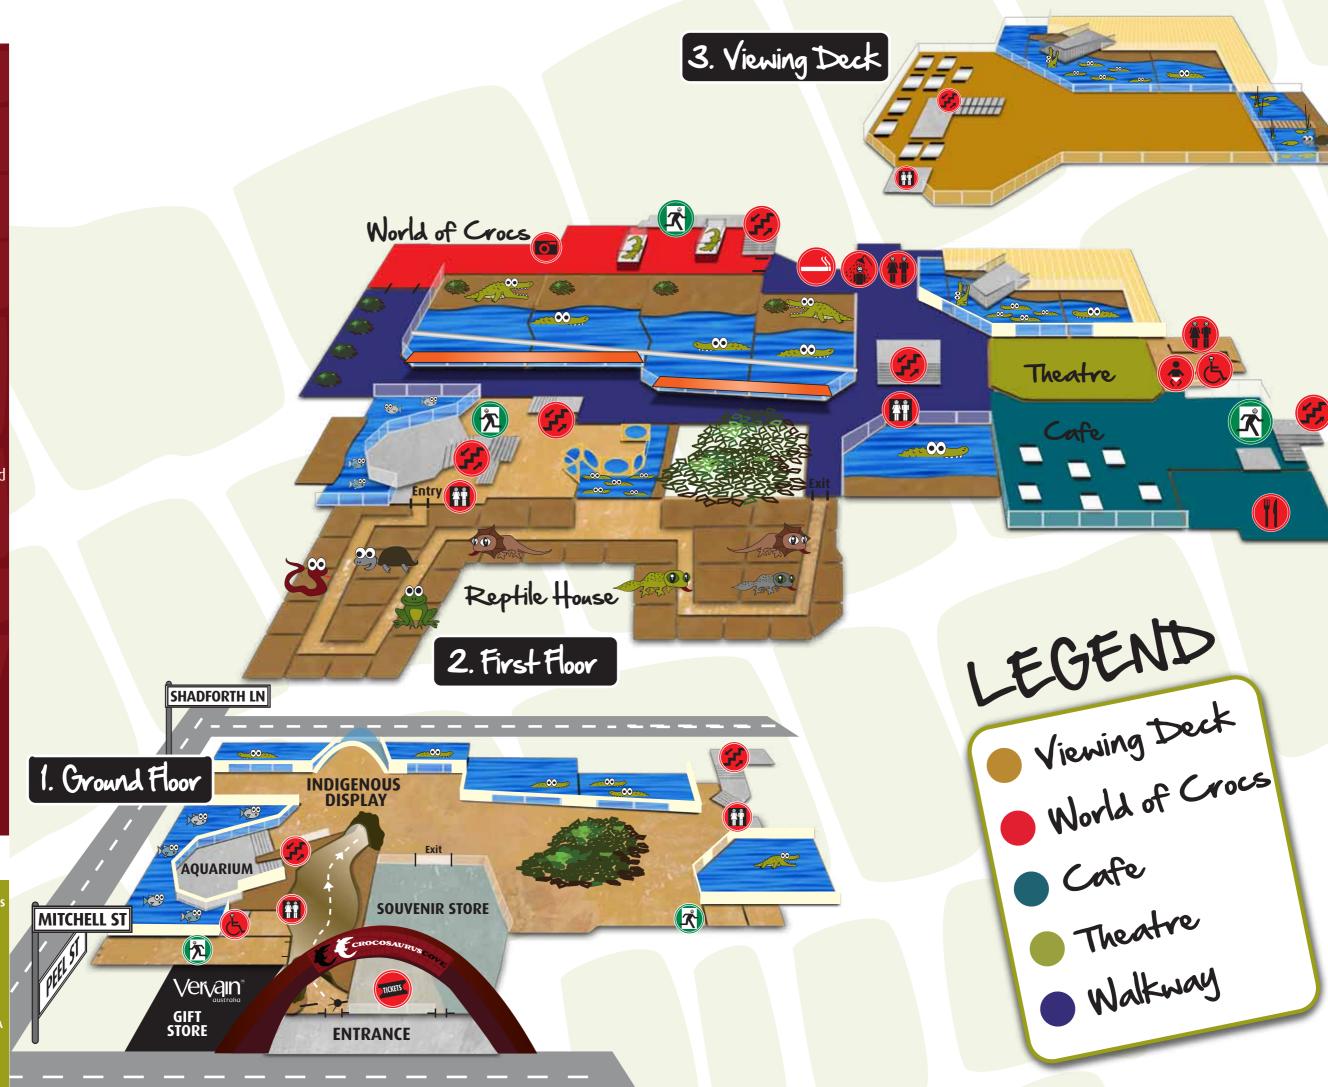

# First Floor World of Crocs Museum

- Air Conditioned
- Seated Functions / **Cocktail Functions** Min - 30 quests Max - 100 quests

#### First Floor-Theatrette

- Air Conditioned
- Seated Functions Min - 30 quests Max - 80 Guests
- Cocktail Functions Min - 40 quests Max - 100 quests

#### First Floor Open Theatre and Outdoor Cafe Area

- Part Air Conditioned & Fan Cooled
- Seated Functions Min - 30 quests Max - 260 quests

### Viewing Deck

- Open air
- Cocktail Functions Min - 40 Guests Max - 150 guests

### Level 1, 2 & 3

# Overall Park Capacity • Features air conditioned, open

- air and fan cooled areas
- Cocktail Functions Min - 40 quests Max - 1000 guests

### Services & Facilities

LIFT/ELEVATORS PHOTOGRAPHY SERVICES

SHOWERS

DISABLED TOILETS

CAFE/FOODCOURT

FIRE EXITS

**STAIRS** 