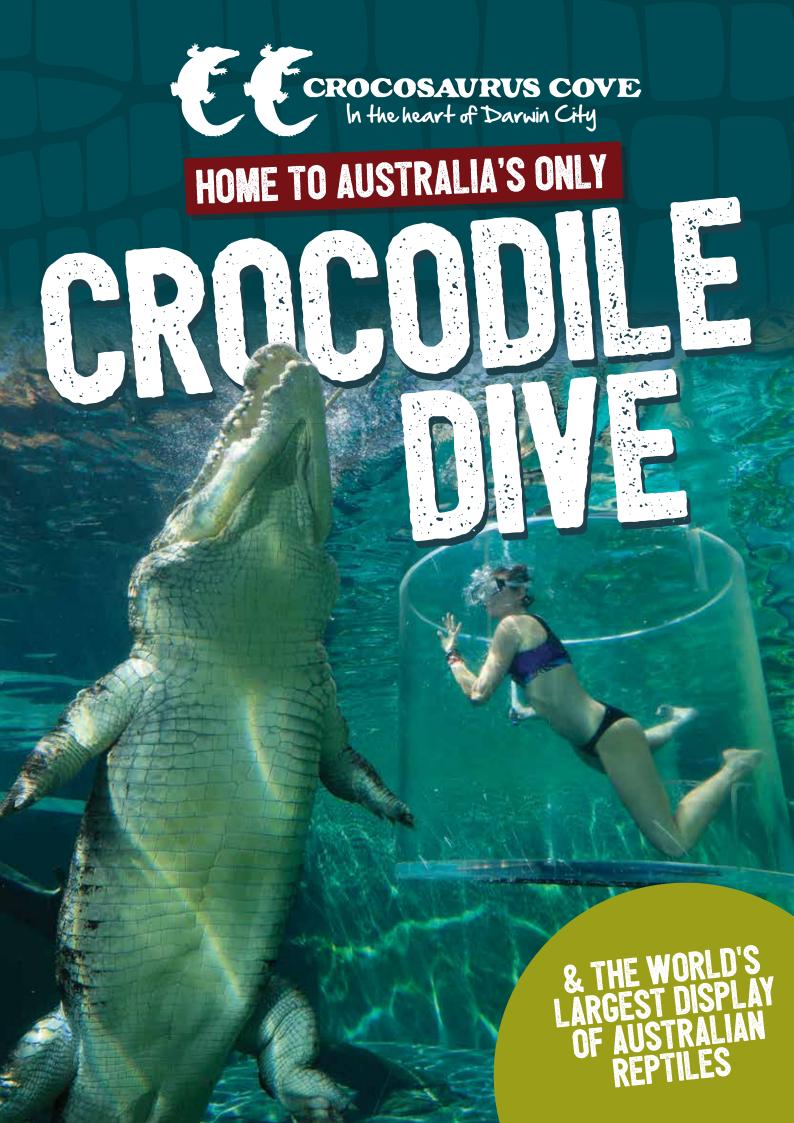

# CAGE OF DEATH

Includes full day entry

Cage of Death (1 person) \$180.00 Cage of Death (2 people) \$275.00 Advanced bookings are highly recommended

**Entry to Crocosaurus Cove** COMBO plus other great Darwin TICKETS attractions