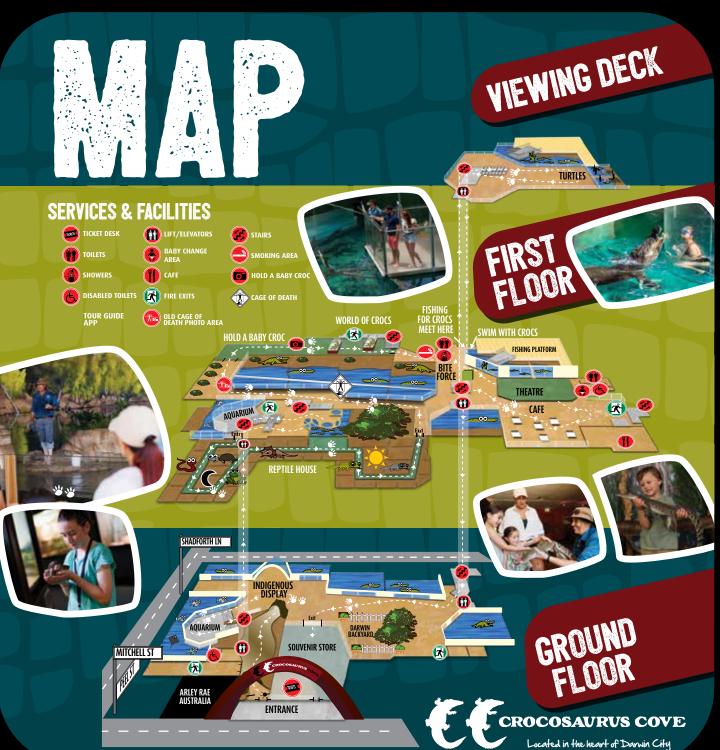

LOOK OUT FOR OUR ROAMING PHOTOGRAPHERS WHO WILL CAPTURE YOUR FREE FAMILY PHOTO

| TIME            | EVENT                                                        | AREA                        | LOCATION                             |
|-----------------|--------------------------------------------------------------|-----------------------------|--------------------------------------|
| 6.00pm          | Diver Welcome at the Aquarium + Whipray Encounter            | Aquarium                    | Ground + Level 1                     |
| 6.00pm- 8.00pm  | Roaming Dundee + Fairy                                       | Throughout the attraction   | Ground + Level 1                     |
| 6.00pm - 8.30pm | Roving animals                                               | Throughout the attraction   | Ground + Level 1                     |
| 6.00pm - 8.30pm | Family Photo Photographer                                    | Throughout the attraction   | Ground + Level 1                     |
| 6.00pm - 8.30pm | Meet the Sugar Glider                                        | World of Crocs              | Level 1                              |
| 6.00pm - 8.30pm | KIDS ZONE Face Painting Reptile Balloons Reptile theme games | Kids Zone Level 2           | Level 2, Viewing Deck                |
| 6.00pm - 8.30pm | Scavenger Hunt                                               | Throughout the attraction   | collect game sheet from ground floor |
| 6.00pm - 6.30pm | Fishing for Crocs                                            | Fishing for Crocs/Juvie Pen | Level 1                              |
| 6:15pm          | Cage of Death Dive                                           | Big Crocs                   | Level 1                              |
| 6:30pm          | Nocturnal Snake Presentation                                 | Theatre                     | Level 1                              |
| 7:00pm          | Big Croc Feed Show                                           | Burt pen                    | Level 1                              |
| 7:30pm          | Be crocwise presentation                                     | Viewing deck/ Juvie pen     | Level 2, Viewing Deck                |
| <b>7:30pm</b>   | Cage of Death Dive                                           | Big Crocs                   | Level 1                              |
| 7.45-8.30pm     | Fishing for Crocs                                            | Fishing for Crocs/Juvie Pen | Level 1                              |
| 8:00pm          | Night-time visitors presentation                             | Darwin Backyard             | Ground Floor                         |
| 8:25pm          | Sausage sizzle raffle prize draw                             | Café                        | Level 1                              |
| 8:30pm          | Cage of Death Dive                                           | Big Crocs                   | Level 1                              |
| 9:00pm          | After Dark Concludes                                         |                             |                                      |

## **CAFE OPEN FOR FOOD AND BEVERAGE PURCHASES**